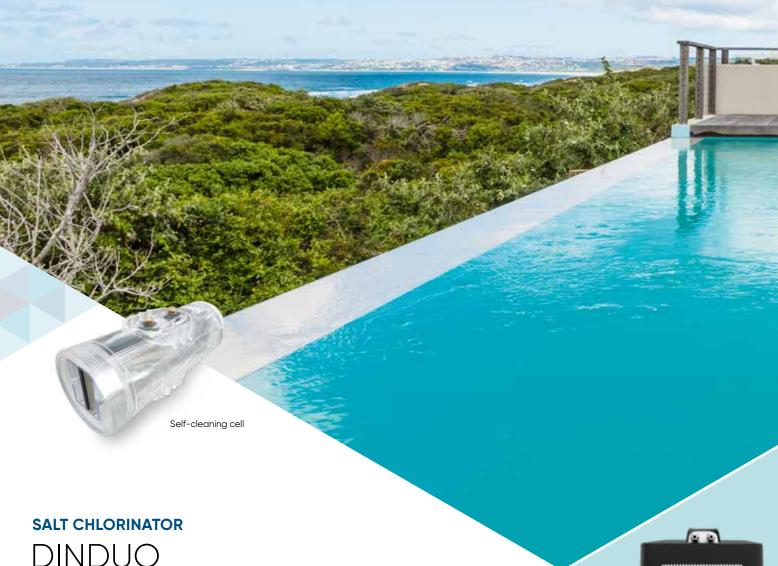

**SALT CHLORINATOR** 

Salt chlorinator combined with pH control

- Salt treatment
- pH regulation

## **USEFUL TO KNOW**

- > Recommended salt level: between 4 and  $5\,g/L$
- 3 models available: 50 m<sup>3</sup>, 90 m<sup>3</sup> and 120 m<sup>3</sup>

FOR MORE INFO: PLEASE ASK YOUR POOL EXPERT