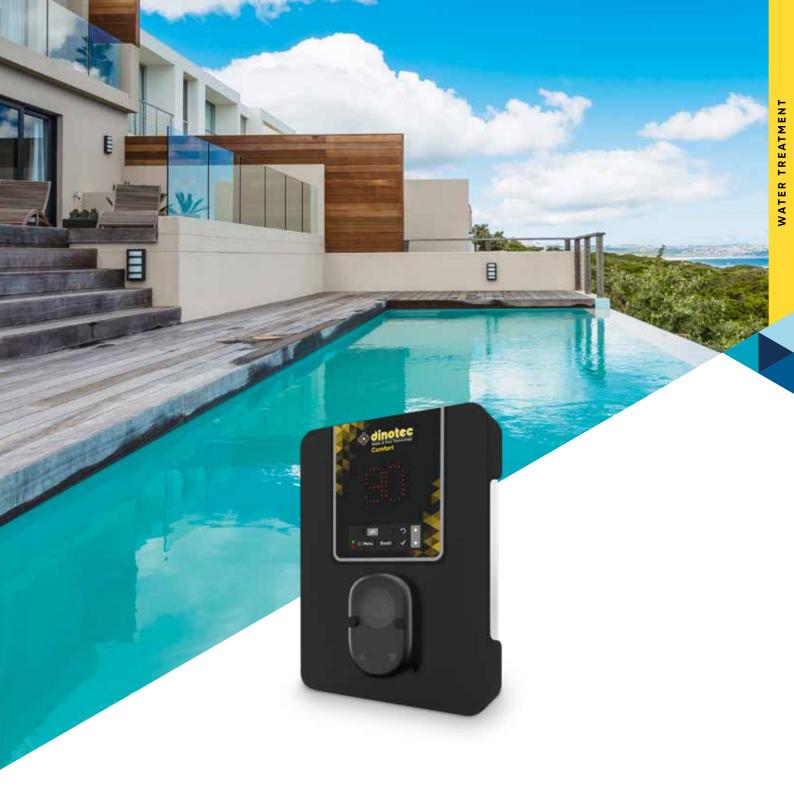

## **EASY TO USE**

- Adjustable chlorine production from 0 to 10
- Easily understandable touch-screen
- Easy to use interface
- 3 safety levels for: not enough water or salt; issue with the cell

## **INTELLIGENT SYSTEM**

- "Boost" mode for high-frequecy pool use or for extreme weather
- "Autocover" mode to reduce the Chlorine production to 20%; connector included
- · All connections are Plug and Play